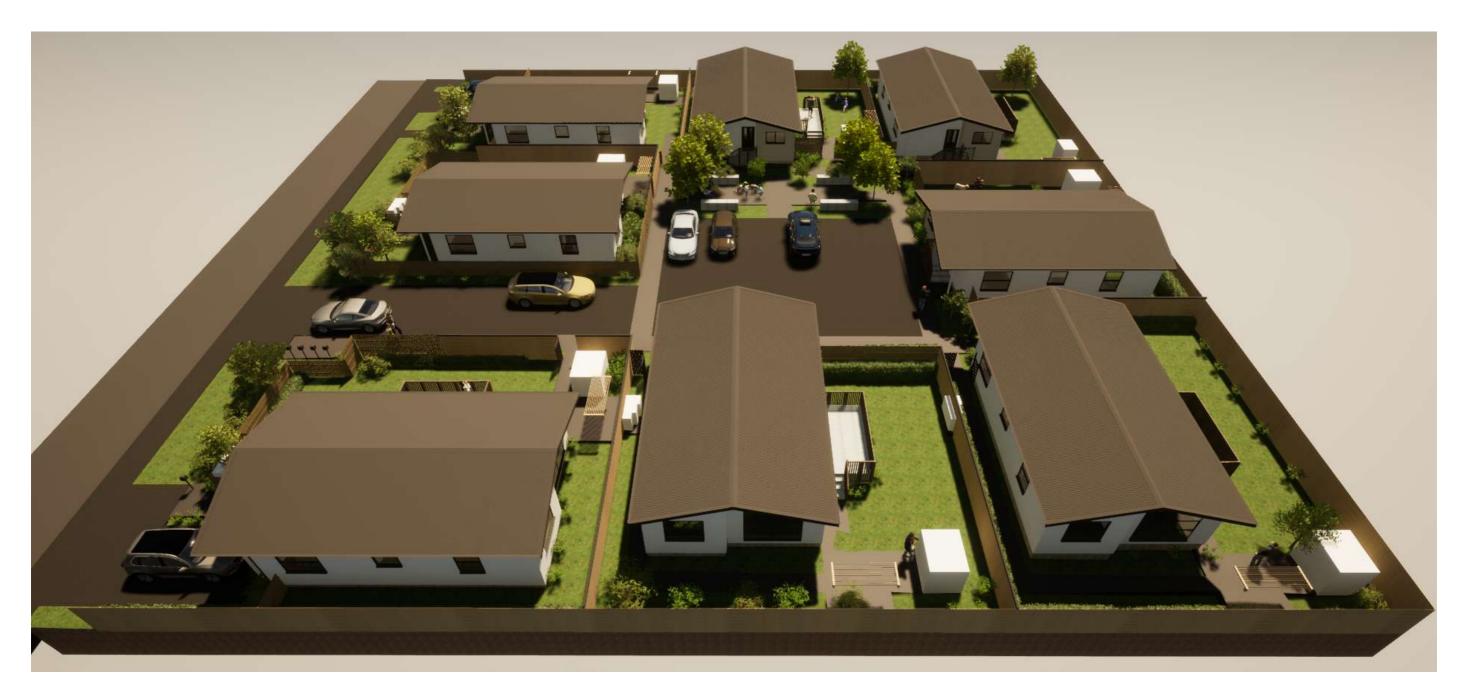

### <u>note</u>

45 Ward Street - Lot 135, DP 1373 Site Area - 797 sq/m

47 Ward Street - Lot 136, DP 1373 Site Area - 827 sq/m

51 Ward Street - Lot 137, DP 1373 Site Area - 822 sq/m

<u>Grey District Plan</u> - Residential Zone

<u>Te Tai o Poutini Proposed Plan</u> - General Residential Zone

Climate Zone - 4

Earthquake Zone - Zone 3

Exposure Zone - Zone D

Snow Zone - N2

Wind Zone - High (to be confirmed by engineer)

Site Location Plan

### <u>site information</u>

Grey District Plan

- Residential Zone

- Te Tai o Poutini Proposed Plan
- General Residential Zone
- 4.50m road boundary setback
- 1.00m internal boundary setback
- Roof overhangs can encroach into the

yard by up to 750mm

- Maximum site coverage 40%

## legal description

45 Ward Street Lot 135 DP 1373 Site Area = 797 sq/m

<u>47 Ward Street</u> Lot 136 DP 1373 Site Area = 827 sq/m

<u>51 Ward Street</u> Lot 137 DP 1373 Site Area = 822 sq/m

Total Site Area = 2446 sq/m

### <u>unit areas</u>

Typical Milford Unit - 77.47 sq/m (over framing) - 79.31 sq/m (over cladding) - 93.30 sq/m (incl. eaves >600mm)

Total Building Area = 746.40 sq/m Site Coverage = 30.51%

Unit 6b, 3 Settlers Crescent PO Box 17 629 Sumner Christchurch 8840 phone: 03 376 5428 email: office@amco.net.nz original document size A3