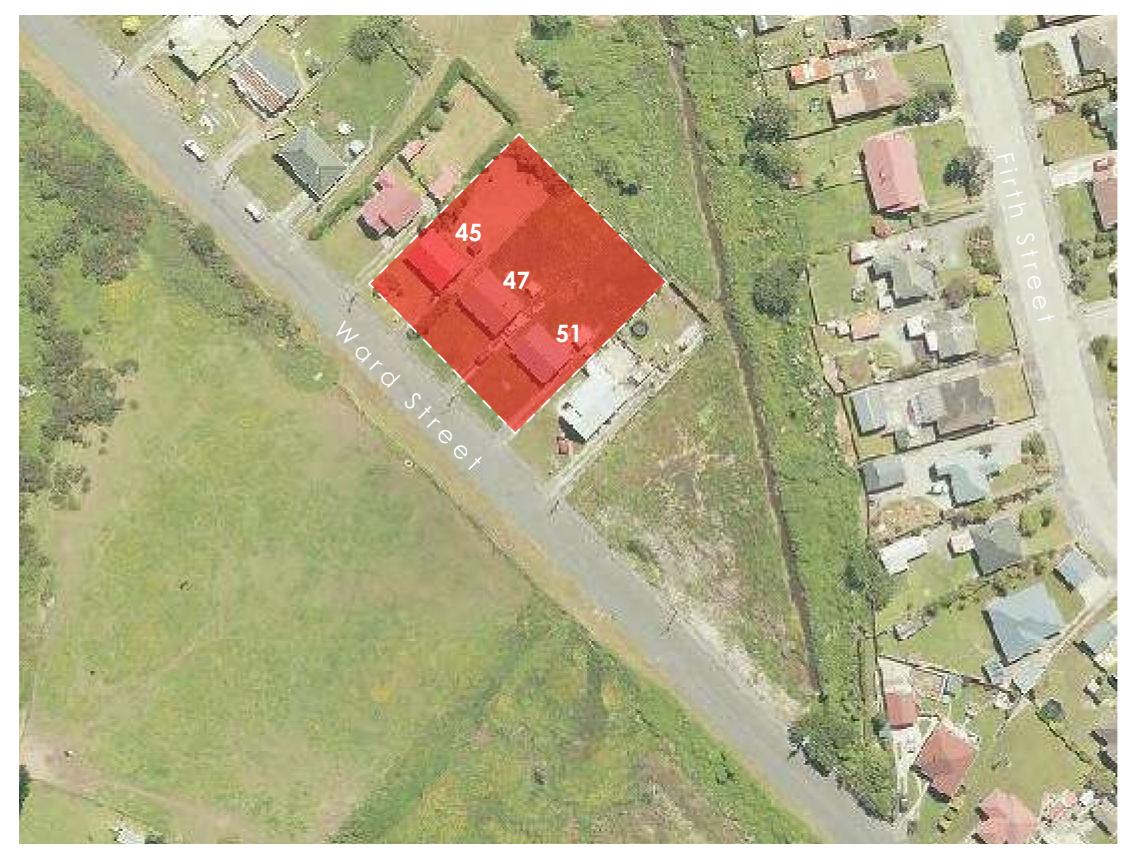

# **Residential Development for Kãinga Ora** 45-47-51 Ward Street, Cobden, Greymouth

Unit 6b, 3 Settlers Crescent PO Box 17 629 Sumner Christchurch 8840 phone: 03 376 5428 email: office@amco.net.nz original document size A3

### <u>note</u>

45 Ward Street - Lot 135, DP 1373 Site Area - 797 sq/m

47 Ward Street - Lot 136, DP 1373 Site Area - 827 sq/m

51 Ward Street - Lot 137, DP 1373 Site Area - 822 sq/m

<u>Grey District Plan</u> - Residential Zone

## legal description

45 Ward Street Lot 135 DP 1373 Site Area = 797 sq/m

<u>47 Ward Street</u> Lot 136 DP 1373 Site Area = 827 sq/m

<u>51 Ward Street</u> Lot 137 DP 1373 Site Area = 822 sq/m

Total Site Area = 2446 sq/m