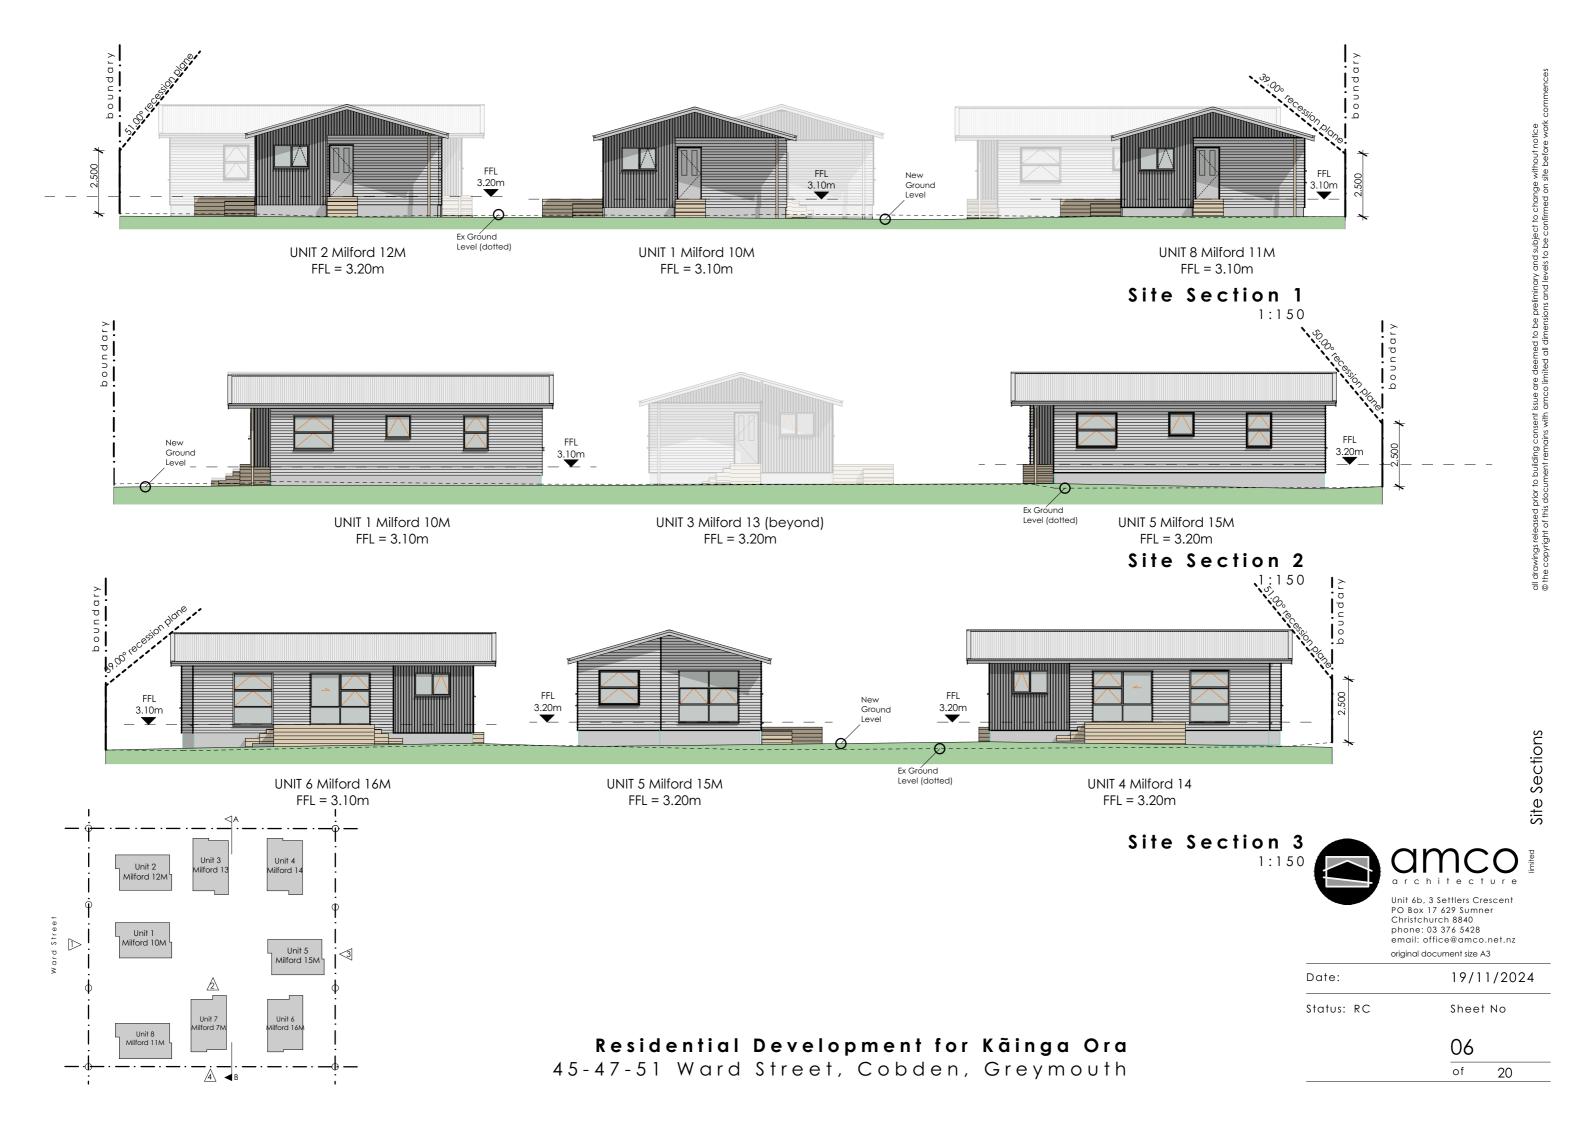

ommencing.

In accordance with NZBC F5/AS1 to restrict public and unauthorised access to construction area, install site fencing and associated signage - see also contractors site safety plan

Electricity supply: New underground electrical supply to distibution board for each unit to from mains supply at street boundary

Data: New underground fibre cable from network utility provider to each unit

These drawings to be in conjunction with:

Staig & Smith - Topographical Survey Plan

Kirk Roberts Consulting - Structural, Civil & Hydraulics Drawings & Specifications





Unit 6b, 3 Settlers Crescent PO Box 17 629 Sumner Christchurch 8840 phone: 03 376 5428 email: office@amco.net.nz original document size A3

Date:

Status: RC

19/11/2024

20

Site Setout Plan

Sheet No

 $\frac{05}{_{of}}$ 



















# Residential Development for Kãinga Ora 45-47-51 Ward Street, Cobden, Greymouth



1:150





all drawings released prior to building consent issue are deemed to be preliminary and subject to change without notice © the copyright of this document remains with amco limited all dimensions and levels to be confirmed on site before work



20



45-47-51 Ward Street, Cobden, Greymouth



Unit 2 Milford 12M Plan & Elevations Residential Development for Kãinga Ora 45-47-51 Ward Street, Cobden, Greymouth

#### Finishes/General Notes

#### Existina

|                                              | Existing