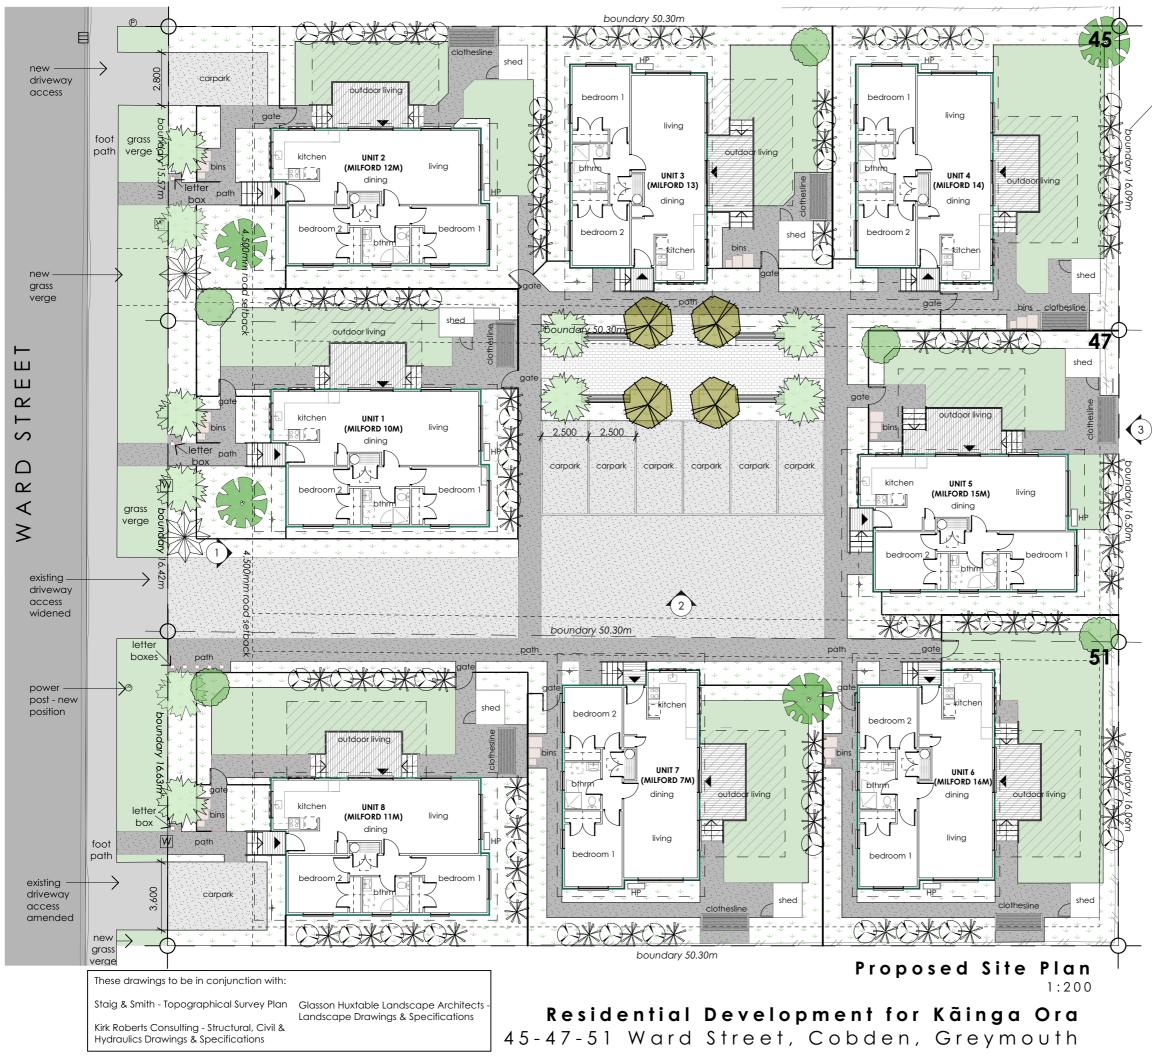

### <u>unit areas</u>

Typical Milford Unit - 77.47 sq/m (over framing) - 79.31 sq/m (over cladding) - 93.30 sq/m (incl. eaves >600mm)

Total Building Area = 746.40 sq/m Site Coverage = 30.51%

Unit 6b, 3 Settlers Crescent PO Box 17 629 Sumner Christchurch 8840 phone: 03 376 5428 email: office@amco.net.nz original document size A3

Date:

Status: RC

19/11/2024

20

Sheet No

04

of

all drawings released prior to building consent issue are deemed to be preliminary and subject to change without notice © the copyriaht of this document remains with amco limited all dimensions and levels to be confirmed on site before work commen

Plan

Slte

Proposed

### <u>note</u>

Contractor to confirm boundary locations, setbacks, dimensions and levels before work commences.

Boundary setback dimensions shown to cladding

Sewer, stormwater and water laterals, power and services to be confirmed on site prior to work commencing.

In accordance with NZBC F5/AS1 to restrict public and unauthorised access to construction area, install site fencing and associated signage - see also contractors site safety plan

Electricity supply: New underground electrical supply to distibution board for each unit to from mains supply at street boundary

Data: New underground fibre cable from network utility provider to each unit

These drawings to be in conjunction with:

Staig & Smith - Topographical Survey Plan

Kirk Roberts Consulting - Structural, Civil & Hydraulics Drawings & Specifications