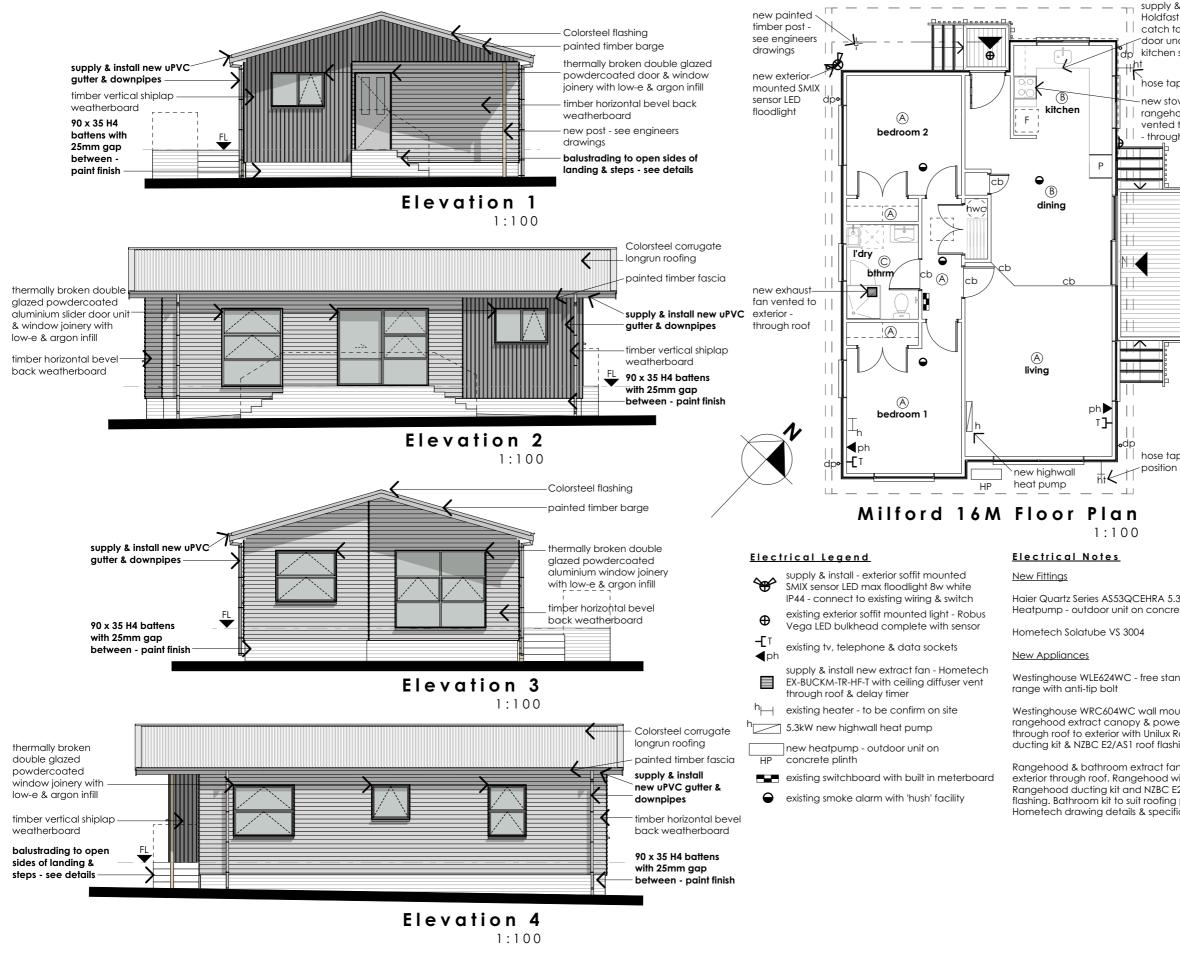

|            | Finishes/General Notes                                     |
|------------|------------------------------------------------------------|
| ed         | Existing                                                   |
| t -<br>ers | - safety glass<br>- &&©vinyl floor coverings - as existing |
| or         | New Finishes                                               |
| MIX        | Curtains - Harvey Furnishings Ltd Curtains                 |

Graphics - Clay 44810/570

incl. end caps & glides

General Notes

A

new exhaust fan

Tracks - Harvey Furnishings 'SuperFit' curtain tracks

Curtain 15% overhang each side of window - White

Carpet floor coverings - Godfrey Hirst - Tucson

Anodised aluminium flat carpet bar between

sockets/board

See extract installation drawing details & specifications for through roof ducting and flashing kit

Data & power connections from services at street with underground supply to unit

Supply and install new TV aerial and satellite dish (not on roof) to connect to existing outlets

Electrician to ensure compliance of all electrical work fixtures and fittings

Supply & install R2.6 Pink Batts Snugfloor Insulation and 0.25mm min. continuous black polythene sheet for ground vapour barrier

### Floor Plan Wall Legend

existing wall

These drawings to be in conjunction with:

Staig & Smith - Topographical Survey Plan

Kirk Roberts Consulting - Structural, Civil & Hydraulics Drawings & Specifications

Refer also to Selwyn District Council Building drawings - SDS BC212603

7

Unit 6b, 3 Settlers Crescent PO Box 17 629 Sumne Christchurch 8840 phone: 03 376 5428 email: office@amco.net.nz original document size A3