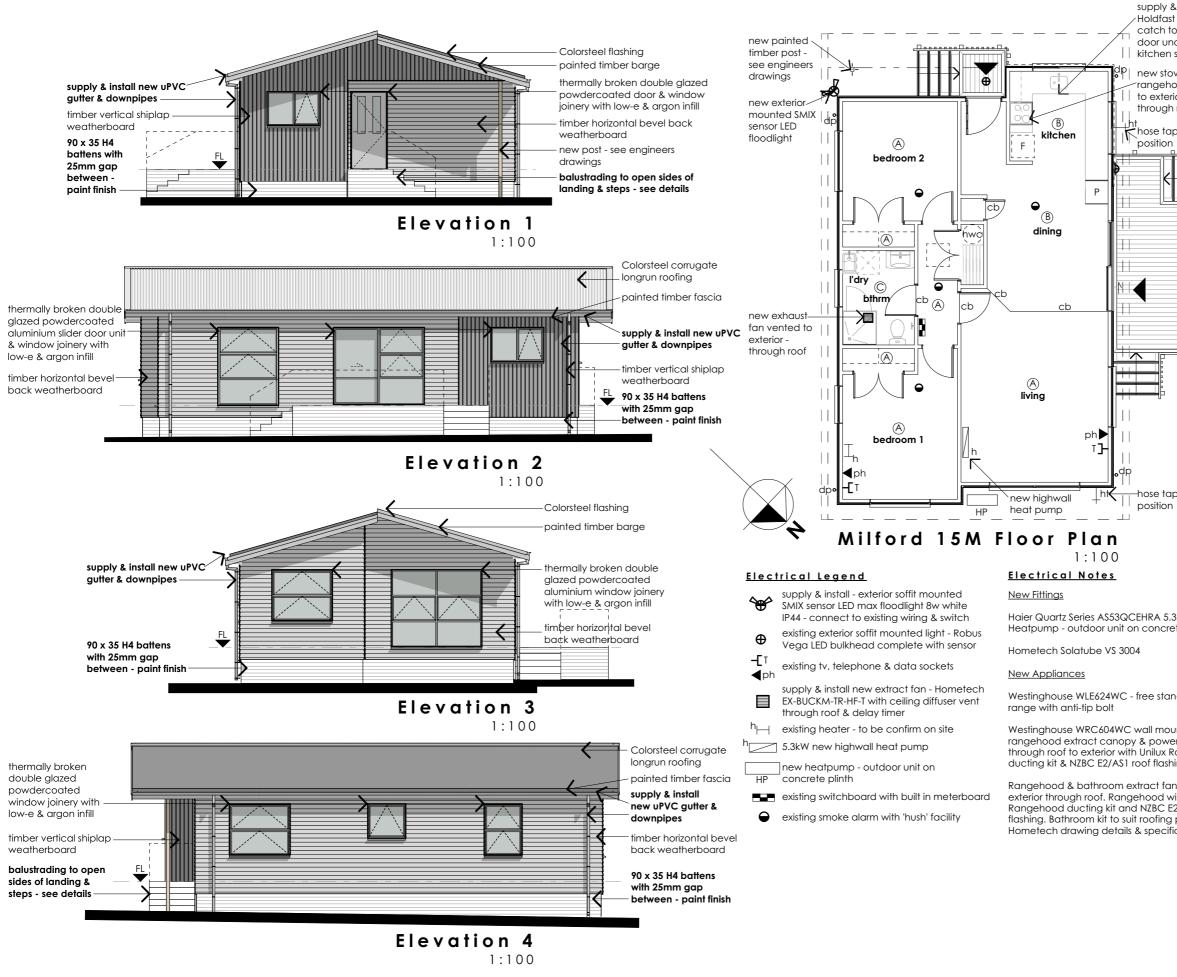

#### Finishes/General Notes

#### Existina

|                                              | Existing                                                                                                                                                                                                                                                                                                                                                                                                                                                                                                                                                                                                                                                                                                                                                                                                                                                                                                                                                                                                                                                                                                                                                                                                                                                                                                                                                                                                                  | 000             |
|----------------------------------------------|---------------------------------------------------------------------------------------------------------------------------------------------------------------------------------------------------------------------------------------------------------------------------------------------------------------------------------------------------------------------------------------------------------------------------------------------------------------------------------------------------------------------------------------------------------------------------------------------------------------------------------------------------------------------------------------------------------------------------------------------------------------------------------------------------------------------------------------------------------------------------------------------------------------------------------------------------------------------------------------------------------------------------------------------------------------------------------------------------------------------------------------------------------------------------------------------------------------------------------------------------------------------------------------------------------------------------------------------------------------------------------------------------------------------------|-----------------|
| erior<br>d SMIX sensor                       | - safety glass<br>- &&©vinyl floor coverings - as existing                                                                                                                                                                                                                                                                                                                                                                                                                                                                                                                                                                                                                                                                                                                                                                                                                                                                                                                                                                                                                                                                                                                                                                                                                                                                                                                                                                | nommon          |
| dlight<br>, install                          | New Finishes                                                                                                                                                                                                                                                                                                                                                                                                                                                                                                                                                                                                                                                                                                                                                                                                                                                                                                                                                                                                                                                                                                                                                                                                                                                                                                                                                                                                              | work            |
| safely<br>cupbd<br>der<br>sink               | Curtains - Harvey Furnishings Ltd Curtains<br>Tracks - Harvey Furnishings 'SuperFit' curtain tracks<br>incl. end caps & glides<br>Curtain 15% overhang each side of window - White                                                                                                                                                                                                                                                                                                                                                                                                                                                                                                                                                                                                                                                                                                                                                                                                                                                                                                                                                                                                                                                                                                                                                                                                                                        | on site hetore  |
| w stove &<br>ngehood<br>nted to              | Carpet floor coverings - Godfrey Hirst - Tucson<br>Graphics - Clay 44810/570     Graphics - Clay 44810/570                                                                                                                                                                                                                                                                                                                                                                                                                                                                                                                                                                                                                                                                                                                                                                                                                                                                                                                                                                                                                                                                                                                                                                                                                                                                                                                | Contirmod       |
| terior -<br>ough roof                        | Anodised aluminium flat carpet bar between                                                                                                                                                                                                                                                                                                                                                                                                                                                                                                                                                                                                                                                                                                                                                                                                                                                                                                                                                                                                                                                                                                                                                                                                                                                                                                                                                                                |                 |
|                                              | <ul> <li>safety glass         <ul> <li>Safety glass</li> <li>Security floor coverings - as existing</li> </ul> </li> <li>New Finishes         <ul> <li>Curtains - Harvey Furnishings 'SuperFit' curtain tracks incl. end caps &amp; glides</li> <li>Curtain 15% overhang each side of window - White</li> <li>Carpet floor coverings - Godfrey Hirst - Tucson Graphics - Clay 44810/570</li> <li>Anodised aluminium flat carpet bar between vinyl &amp; carpet</li> <li>Anodised aluminium flat carpet bar between vinyl &amp; carpet</li> <li>Anodised aluminium flat carpet bar between vinyl &amp; carpet</li> <li>Confirm location of all existing tv, telephone &amp; data sockets/board</li> <li>See extract installation drawing details &amp; specifications for through roof ducting and flashing kit</li> <li>Supply and install new TV aerial and satellite dish (not on roof) to connect to existing outlets</li> <li>Electrician to ensure compliance of all electrical work fixtures and fittings</li> <li>Supply &amp; install R2.6 Pink Batts Snugfloor Insulation and 0.25mm min. continuous black polythene sheet for ground vapour barrier</li> </ul> </li> <li>Electrician to ensure compliance of all electrical work fixtures and fittings</li> <li>Supply &amp; install R2.6 Pink Batts Snugfloor Insulation and 0.25mm min. continuous black polythene sheet for ground vapour barrier</li> </ul> | aval bub sucisu |
|                                              | Confirm location of all existing tv, telephone & data of sockets/board                                                                                                                                                                                                                                                                                                                                                                                                                                                                                                                                                                                                                                                                                                                                                                                                                                                                                                                                                                                                                                                                                                                                                                                                                                                                                                                                                    |                 |
| P                                            | See extract installation drawing details & b specifications for through roof ducting and flashing kit b                                                                                                                                                                                                                                                                                                                                                                                                                                                                                                                                                                                                                                                                                                                                                                                                                                                                                                                                                                                                                                                                                                                                                                                                                                                                                                                   | CO limiter      |
|                                              | Data & power connections from services at street with underground supply to unit                                                                                                                                                                                                                                                                                                                                                                                                                                                                                                                                                                                                                                                                                                                                                                                                                                                                                                                                                                                                                                                                                                                                                                                                                                                                                                                                          | with am         |
|                                              | Supply and install new TV aerial and satellite dish (not on roof) to connect to existing outlets                                                                                                                                                                                                                                                                                                                                                                                                                                                                                                                                                                                                                                                                                                                                                                                                                                                                                                                                                                                                                                                                                                                                                                                                                                                                                                                          | t ramoine       |
|                                              | Electrician to ensure compliance of all electrical work fixtures and fittings                                                                                                                                                                                                                                                                                                                                                                                                                                                                                                                                                                                                                                                                                                                                                                                                                                                                                                                                                                                                                                                                                                                                                                                                                                                                                                                                             | nami noo        |
|                                              | Supply & install R2.6 Pink Batts Snugfloor Insulation<br>and 0.25mm min. continuous black polythene<br>sheet for ground vapour barrier                                                                                                                                                                                                                                                                                                                                                                                                                                                                                                                                                                                                                                                                                                                                                                                                                                                                                                                                                                                                                                                                                                                                                                                                                                                                                    |                 |
| )                                            | Floor Plan Wall Legend                                                                                                                                                                                                                                                                                                                                                                                                                                                                                                                                                                                                                                                                                                                                                                                                                                                                                                                                                                                                                                                                                                                                                                                                                                                                                                                                                                                                    | 2000            |
|                                              | existing wall                                                                                                                                                                                                                                                                                                                                                                                                                                                                                                                                                                                                                                                                                                                                                                                                                                                                                                                                                                                                                                                                                                                                                                                                                                                                                                                                                                                                             | 04+0            |
|                                              | These drawings to be in conjunction with:                                                                                                                                                                                                                                                                                                                                                                                                                                                                                                                                                                                                                                                                                                                                                                                                                                                                                                                                                                                                                                                                                                                                                                                                                                                                                                                                                                                 |                 |
|                                              | Staig & Smith - Topographical Survey Plan                                                                                                                                                                                                                                                                                                                                                                                                                                                                                                                                                                                                                                                                                                                                                                                                                                                                                                                                                                                                                                                                                                                                                                                                                                                                                                                                                                                 |                 |
|                                              | Kirk Roberts Consulting - Structural, Civil & D. Hydraulics Drawings & Specifications                                                                                                                                                                                                                                                                                                                                                                                                                                                                                                                                                                                                                                                                                                                                                                                                                                                                                                                                                                                                                                                                                                                                                                                                                                                                                                                                     |                 |
|                                              | Refer also to Selwyn District Council Building<br>drawings - SDS BC210574                                                                                                                                                                                                                                                                                                                                                                                                                                                                                                                                                                                                                                                                                                                                                                                                                                                                                                                                                                                                                                                                                                                                                                                                                                                                                                                                                 |                 |
| 3kW Highwall<br>ete plinth                   |                                                                                                                                                                                                                                                                                                                                                                                                                                                                                                                                                                                                                                                                                                                                                                                                                                                                                                                                                                                                                                                                                                                                                                                                                                                                                                                                                                                                                           |                 |
|                                              |                                                                                                                                                                                                                                                                                                                                                                                                                                                                                                                                                                                                                                                                                                                                                                                                                                                                                                                                                                                                                                                                                                                                                                                                                                                                                                                                                                                                                           | _               |
|                                              | Orc                                                                                                                                                                                                                                                                                                                                                                                                                                                                                                                                                                                                                                                                                                                                                                                                                                                                                                                                                                                                                                                                                                                                                                                                                                                                                                                                                                                                                       | 2               |
| nding electric                               | 2 Milf                                                                                                                                                                                                                                                                                                                                                                                                                                                                                                                                                                                                                                                                                                                                                                                                                                                                                                                                                                                                                                                                                                                                                                                                                                                                                                                                                                                                                    |                 |
| unted<br>er supply - vent<br>angehood<br>ing |                                                                                                                                                                                                                                                                                                                                                                                                                                                                                                                                                                                                                                                                                                                                                                                                                                                                                                                                                                                                                                                                                                                                                                                                                                                                                                                                                                                                                           | י<br>ז<br>ל     |
| n vented to<br>ith Unilux                    | architecture                                                                                                                                                                                                                                                                                                                                                                                                                                                                                                                                                                                                                                                                                                                                                                                                                                                                                                                                                                                                                                                                                                                                                                                                                                                                                                                                                                                                              |                 |
| 2/AS1 roof<br>profile - see<br>cation        | Unit 6b, 3 Settlers Crescent<br>PO Box 17 629 Sumner<br>Christchurch 8840<br>phone: 03 376 5428<br>email: office@amco.net.nz                                                                                                                                                                                                                                                                                                                                                                                                                                                                                                                                                                                                                                                                                                                                                                                                                                                                                                                                                                                                                                                                                                                                                                                                                                                                                              |                 |
|                                              | original document size A3                                                                                                                                                                                                                                                                                                                                                                                                                                                                                                                                                                                                                                                                                                                                                                                                                                                                                                                                                                                                                                                                                                                                                                                                                                                                                                                                                                                                 |                 |