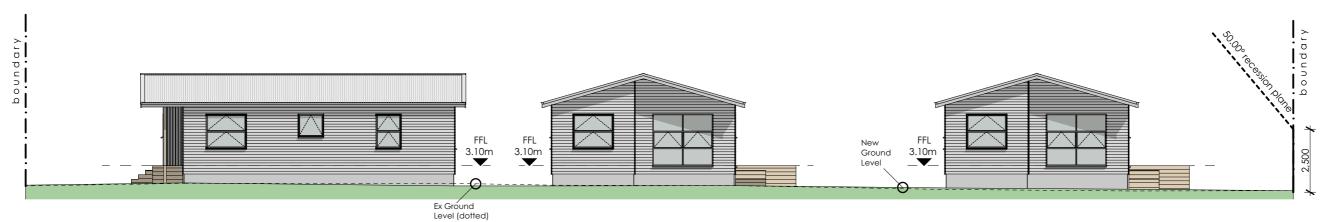

Contractor to confirm boundary locations, setbacks, dimensions and levels before work commences.

Boundary setback dimensions shown to cladding

Sewer, stormwater and water laterals, power and services to be confirmed on site prior to work commencing.

In accordance with NZBC F5/AS1 to restrict public and unauthorised access to construction area, install site fencing and associated signage - see also contractors site safety plan

#### Electricity supply:

New underground electrical supply to distibution board for each unit to from mains supply at street boundary

Data: New underground fibre cable from network utility provider to each unit