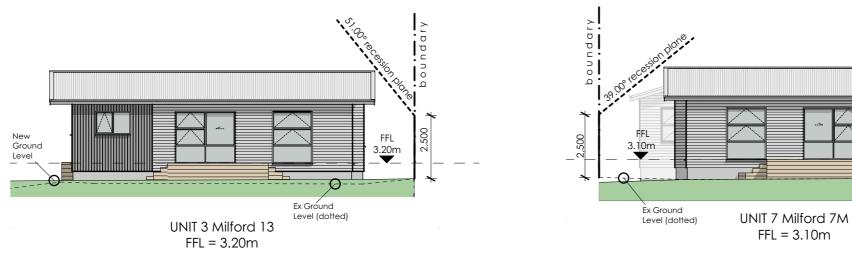

Date:

Status: RC

19/11/2024

20

Sheet No

Unit 3 Milford 13 Plan & Elevations Residential Development for Kāinga Ora 45-47-51 Ward Street, Cobden, Greymouth

|                                   | Finishes/General Notes                                                                                                                                                       |                          |                                                                                                                                                                                                                                                                |
|-----------------------------------|------------------------------------------------------------------------------------------------------------------------------------------------------------------------------|--------------------------|----------------------------------------------------------------------------------------------------------------------------------------------------------------------------------------------------------------------------------------------------------------|
| ainted                            | Existing                                                                                                                                                                     |                          | 0                                                                                                                                                                                                                                                              |
| post -<br>Igineers<br>Igs         | - safety glass<br>- ⑧&©vinyl floor coverings - as existing                                                                                                                   |                          | Juemmo                                                                                                                                                                                                                                                         |
| xterior                           | New Finishes                                                                                                                                                                 |                          | ice<br>vork                                                                                                                                                                                                                                                    |
| ed SMIX<br>LED<br>ght             | Curtains - Harvey Furnishings Ltd Curtains<br>Tracks - Harvey Furnishings 'SuperFit' curtain trac<br>incl. end caps & glides<br>Curtain 15% overhang each side of window - W | ks<br>hite               | all drawings released prior to building consent issue are deemed to be preliminary and subject to change without notice<br>© the convicted of this document remains with amon limited all dimensions and longe to be confirmed on site before werk communation |
|                                   | Carpet floor coverings - Godfrey Hirst - Tucs<br>Graphics - Clay 44810/570                                                                                                   | son                      | t to chan                                                                                                                                                                                                                                                      |
|                                   | Anodised aluminium flat carpet bar between                                                                                                                                   |                          |                                                                                                                                                                                                                                                                |
|                                   | <u>General Notes</u>                                                                                                                                                         |                          | Iny ar                                                                                                                                                                                                                                                         |
|                                   | Allow to supply, connect and install new electric<br>appliances, fittings and fixtures to manufacturer<br>compliance and regulations.                                        | cal<br>rs,               | e prelimino                                                                                                                                                                                                                                                    |
| khaust fan<br>1 to                | Confirm location of all existing tv, telephone & c<br>sockets/board                                                                                                          | lata                     | med to b                                                                                                                                                                                                                                                       |
| r -<br>h roof                     | See extract installation drawing details & specifications for through roof ducting and flash                                                                                 | ing kit                  | are deer<br>o limited                                                                                                                                                                                                                                          |
|                                   | Data & power connections from services at stre<br>with underground supply to unit                                                                                            | et                       | ent issue                                                                                                                                                                                                                                                      |
|                                   | Supply and install new TV aerial and satellite dis<br>(not on roof) to connect to existing outlets                                                                           | h                        | lding cons<br>+ remains )                                                                                                                                                                                                                                      |
|                                   | Electrician to ensure compliance of all electrica<br>work fixtures and fittings                                                                                              | 1                        | or to bui                                                                                                                                                                                                                                                      |
|                                   | Supply & install R2.6 Pink Batts Snugfloor Insulatic<br>and 0.25mm min. continuous black polythene<br>sheet for ground vapour barrier                                        | on -                     | released pri                                                                                                                                                                                                                                                   |
|                                   | <u>Floor Plan Wall Legend</u>                                                                                                                                                |                          | awings I                                                                                                                                                                                                                                                       |
|                                   | existing wall                                                                                                                                                                |                          | all dro                                                                                                                                                                                                                                                        |
|                                   | These drawings to be in conjunction with:                                                                                                                                    |                          | 00                                                                                                                                                                                                                                                             |
|                                   | Staig & Smith - Topographical Survey Plan                                                                                                                                    |                          |                                                                                                                                                                                                                                                                |
| V Highwall<br>plinth              | Kirk Roberts Consulting - Structural, Civil &<br>Hydraulics Drawings & Specifications                                                                                        | ళ                        |                                                                                                                                                                                                                                                                |
|                                   | Refer also to Selwyn District Council Building<br>drawings - SDS BC212601                                                                                                    | Plan                     |                                                                                                                                                                                                                                                                |
| ng electric                       |                                                                                                                                                                              | rd 13                    |                                                                                                                                                                                                                                                                |
| ed<br>upply - vent<br>igehood     |                                                                                                                                                                              | Jnit 3 Milford 13 Plan & | vations                                                                                                                                                                                                                                                        |
| rented to<br>1 Unilux<br>AS1 roof |                                                                                                                                                                              | Un                       | Ξ                                                                                                                                                                                                                                                              |
| ofile - see<br>ation              |                                                                                                                                                                              |                          |                                                                                                                                                                                                                                                                |