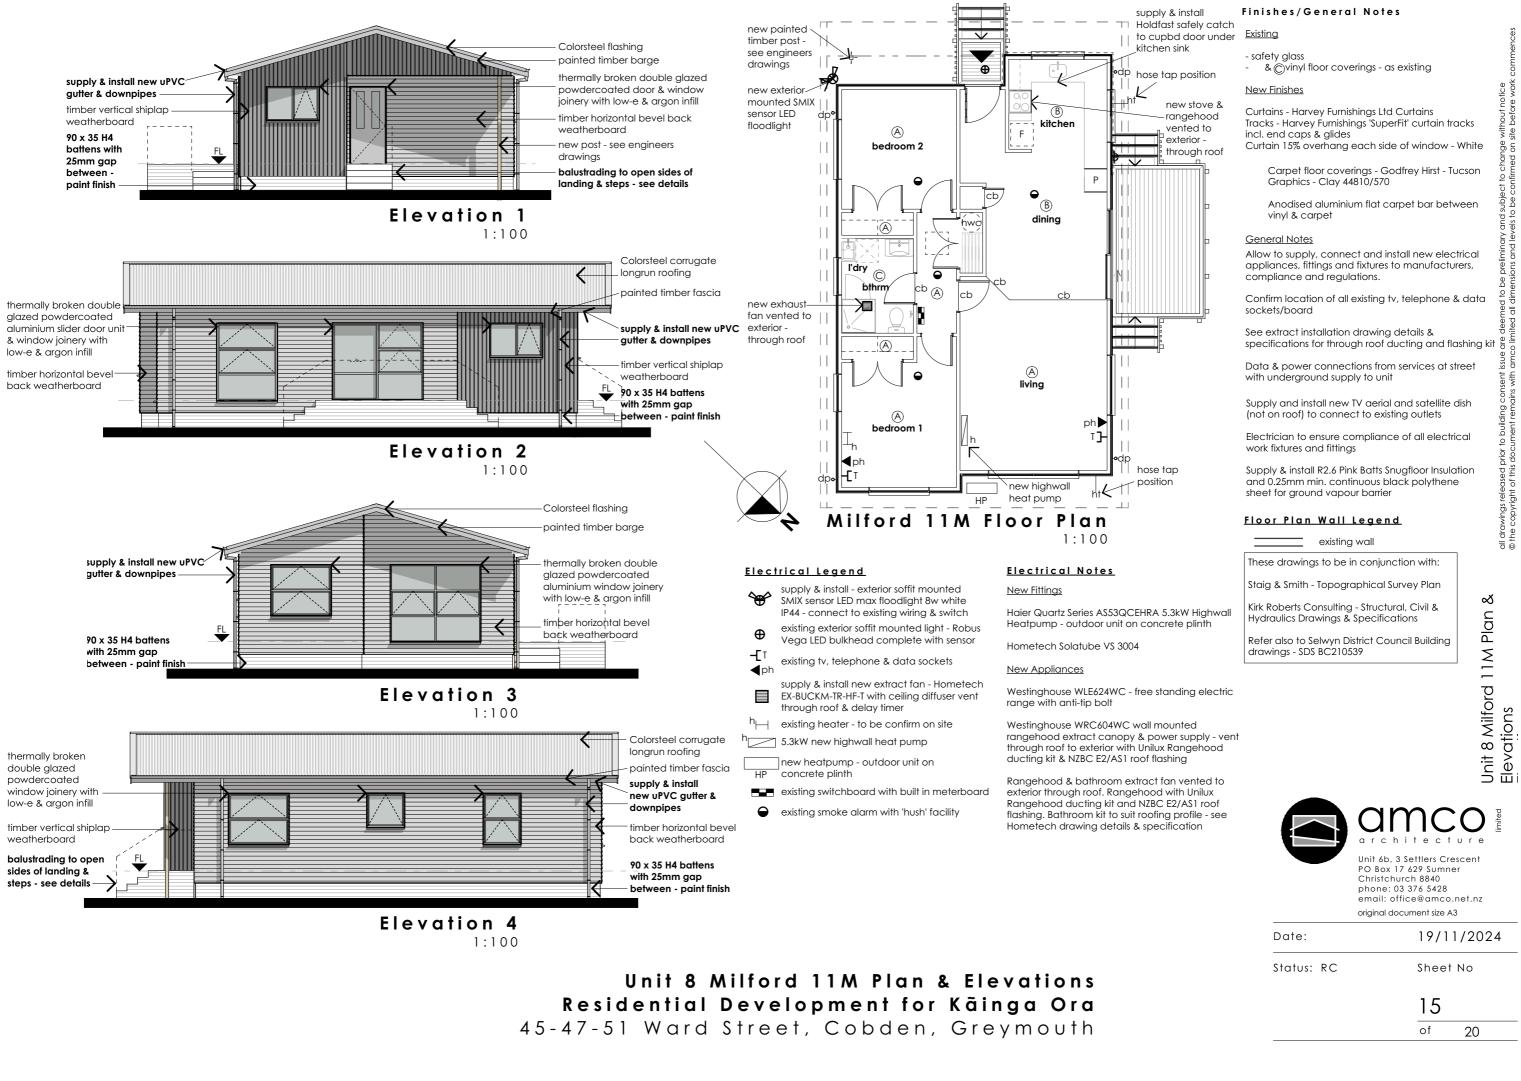

#### Finishes/General Notes

#### Existina

|                                              | Existing                                                                                                                                                                                                                                                                                                                                                                                                                                                                                                                                                                                                                                                                                                                                                                                                                                                                                                                                                                                                                                                                                                                                                                                                                                                                                                                                                                                                                  | 000             |
|----------------------------------------------|---------------------------------------------------------------------------------------------------------------------------------------------------------------------------------------------------------------------------------------------------------------------------------------------------------------------------------------------------------------------------------------------------------------------------------------------------------------------------------------------------------------------------------------------------------------------------------------------------------------------------------------------------------------------------------------------------------------------------------------------------------------------------------------------------------------------------------------------------------------------------------------------------------------------------------------------------------------------------------------------------------------------------------------------------------------------------------------------------------------------------------------------------------------------------------------------------------------------------------------------------------------------------------------------------------------------------------------------------------------------------------------------------------------------------|-----------------|
| erior<br>d SMIX sensor                       | - safety glass<br>- &&©vinyl floor coverings - as existing                                                                                                                                                                                                                                                                                                                                                                                                                                                                                                                                                                                                                                                                                                                                                                                                                                                                                                                                                                                                                                                                                                                                                                                                                                                                                                                                                                | nommon          |
| dlight<br>, install                          | New Finishes                                                                                                                                                                                                                                                                                                                                                                                                                                                                                                                                                                                                                                                                                                                                                                                                                                                                                                                                                                                                                                                                                                                                                                                                                                                                                                                                                                                                              | work            |
| safely<br>cupbd<br>der<br>sink               | Curtains - Harvey Furnishings Ltd Curtains<br>Tracks - Harvey Furnishings 'SuperFit' curtain tracks<br>incl. end caps & glides<br>Curtain 15% overhang each side of window - White                                                                                                                                                                                                                                                                                                                                                                                                                                                                                                                                                                                                                                                                                                                                                                                                                                                                                                                                                                                                                                                                                                                                                                                                                                        | on site hetore  |
| w stove &<br>ngehood<br>nted to              | Carpet floor coverings - Godfrey Hirst - Tucson<br>Graphics - Clay 44810/570     Graphics - Clay 44810/570                                                                                                                                                                                                                                                                                                                                                                                                                                                                                                                                                                                                                                                                                                                                                                                                                                                                                                                                                                                                                                                                                                                                                                                                                                                                                                                | Contirmod       |
| terior -<br>ough roof                        | Anodised aluminium flat carpet bar between                                                                                                                                                                                                                                                                                                                                                                                                                                                                                                                                                                                                                                                                                                                                                                                                                                                                                                                                                                                                                                                                                                                                                                                                                                                                                                                                                                                |                 |
|                                              | <ul> <li>safety glass         <ul> <li>Safety glass</li> <li>Security floor coverings - as existing</li> </ul> </li> <li>New Finishes         <ul> <li>Curtains - Harvey Furnishings 'SuperFit' curtain tracks incl. end caps &amp; glides</li> <li>Curtain 15% overhang each side of window - White</li> <li>Carpet floor coverings - Godfrey Hirst - Tucson Graphics - Clay 44810/570</li> <li>Anodised aluminium flat carpet bar between vinyl &amp; carpet</li> <li>Anodised aluminium flat carpet bar between vinyl &amp; carpet</li> <li>Anodised aluminium flat carpet bar between vinyl &amp; carpet</li> <li>Confirm location of all existing tv, telephone &amp; data sockets/board</li> <li>See extract installation drawing details &amp; specifications for through roof ducting and flashing kit</li> <li>Supply and install new TV aerial and satellite dish (not on roof) to connect to existing outlets</li> <li>Electrician to ensure compliance of all electrical work fixtures and fittings</li> <li>Supply &amp; install R2.6 Pink Batts Snugfloor Insulation and 0.25mm min. continuous black polythene sheet for ground vapour barrier</li> </ul> </li> <li>Electrician to ensure compliance of all electrical work fixtures and fittings</li> <li>Supply &amp; install R2.6 Pink Batts Snugfloor Insulation and 0.25mm min. continuous black polythene sheet for ground vapour barrier</li> </ul> | aval bub sucisu |
|                                              | Confirm location of all existing tv, telephone & data of sockets/board                                                                                                                                                                                                                                                                                                                                                                                                                                                                                                                                                                                                                                                                                                                                                                                                                                                                                                                                                                                                                                                                                                                                                                                                                                                                                                                                                    |                 |
| P                                            | See extract installation drawing details & b specifications for through roof ducting and flashing kit b                                                                                                                                                                                                                                                                                                                                                                                                                                                                                                                                                                                                                                                                                                                                                                                                                                                                                                                                                                                                                                                                                                                                                                                                                                                                                                                   | CO limiter      |
|                                              | Data & power connections from services at street with underground supply to unit                                                                                                                                                                                                                                                                                                                                                                                                                                                                                                                                                                                                                                                                                                                                                                                                                                                                                                                                                                                                                                                                                                                                                                                                                                                                                                                                          | with am         |
|                                              | Supply and install new TV aerial and satellite dish (not on roof) to connect to existing outlets                                                                                                                                                                                                                                                                                                                                                                                                                                                                                                                                                                                                                                                                                                                                                                                                                                                                                                                                                                                                                                                                                                                                                                                                                                                                                                                          | t ramoine       |
|                                              | Electrician to ensure compliance of all electrical work fixtures and fittings                                                                                                                                                                                                                                                                                                                                                                                                                                                                                                                                                                                                                                                                                                                                                                                                                                                                                                                                                                                                                                                                                                                                                                                                                                                                                                                                             | nami noo        |
|                                              | Supply & install R2.6 Pink Batts Snugfloor Insulation<br>and 0.25mm min. continuous black polythene<br>sheet for ground vapour barrier                                                                                                                                                                                                                                                                                                                                                                                                                                                                                                                                                                                                                                                                                                                                                                                                                                                                                                                                                                                                                                                                                                                                                                                                                                                                                    |                 |
| )                                            | Floor Plan Wall Legend                                                                                                                                                                                                                                                                                                                                                                                                                                                                                                                                                                                                                                                                                                                                                                                                                                                                                                                                                                                                                                                                                                                                                                                                                                                                                                                                                                                                    | 2000            |
|                                              | existing wall                                                                                                                                                                                                                                                                                                                                                                                                                                                                                                                                                                                                                                                                                                                                                                                                                                                                                                                                                                                                                                                                                                                                                                                                                                                                                                                                                                                                             | 04+0            |
|                                              | These drawings to be in conjunction with:                                                                                                                                                                                                                                                                                                                                                                                                                                                                                                                                                                                                                                                                                                                                                                                                                                                                                                                                                                                                                                                                                                                                                                                                                                                                                                                                                                                 |                 |
|                                              | Staig & Smith - Topographical Survey Plan                                                                                                                                                                                                                                                                                                                                                                                                                                                                                                                                                                                                                                                                                                                                                                                                                                                                                                                                                                                                                                                                                                                                                                                                                                                                                                                                                                                 |                 |
|                                              | Kirk Roberts Consulting - Structural, Civil & D. Hydraulics Drawings & Specifications                                                                                                                                                                                                                                                                                                                                                                                                                                                                                                                                                                                                                                                                                                                                                                                                                                                                                                                                                                                                                                                                                                                                                                                                                                                                                                                                     |                 |
|                                              | Refer also to Selwyn District Council Building<br>drawings - SDS BC210574                                                                                                                                                                                                                                                                                                                                                                                                                                                                                                                                                                                                                                                                                                                                                                                                                                                                                                                                                                                                                                                                                                                                                                                                                                                                                                                                                 |                 |
| 3kW Highwall<br>ete plinth                   |                                                                                                                                                                                                                                                                                                                                                                                                                                                                                                                                                                                                                                                                                                                                                                                                                                                                                                                                                                                                                                                                                                                                                                                                                                                                                                                                                                                                                           |                 |
|                                              |                                                                                                                                                                                                                                                                                                                                                                                                                                                                                                                                                                                                                                                                                                                                                                                                                                                                                                                                                                                                                                                                                                                                                                                                                                                                                                                                                                                                                           | _               |
|                                              | Orc                                                                                                                                                                                                                                                                                                                                                                                                                                                                                                                                                                                                                                                                                                                                                                                                                                                                                                                                                                                                                                                                                                                                                                                                                                                                                                                                                                                                                       | 2               |
| nding electric                               | 2 Milf                                                                                                                                                                                                                                                                                                                                                                                                                                                                                                                                                                                                                                                                                                                                                                                                                                                                                                                                                                                                                                                                                                                                                                                                                                                                                                                                                                                                                    |                 |
| unted<br>er supply - vent<br>angehood<br>ing |                                                                                                                                                                                                                                                                                                                                                                                                                                                                                                                                                                                                                                                                                                                                                                                                                                                                                                                                                                                                                                                                                                                                                                                                                                                                                                                                                                                                                           | י<br>ז<br>ל     |
| n vented to<br>ith Unilux                    | architecture                                                                                                                                                                                                                                                                                                                                                                                                                                                                                                                                                                                                                                                                                                                                                                                                                                                                                                                                                                                                                                                                                                                                                                                                                                                                                                                                                                                                              |                 |
| 2/AS1 roof<br>profile - see<br>cation        | Unit 6b, 3 Settlers Crescent<br>PO Box 17 629 Sumner<br>Christchurch 8840<br>phone: 03 376 5428<br>email: office@amco.net.nz                                                                                                                                                                                                                                                                                                                                                                                                                                                                                                                                                                                                                                                                                                                                                                                                                                                                                                                                                                                                                                                                                                                                                                                                                                                                                              |                 |
|                                              | original document size A3                                                                                                                                                                                                                                                                                                                                                                                                                                                                                                                                                                                                                                                                                                                                                                                                                                                                                                                                                                                                                                                                                                                                                                                                                                                                                                                                                                                                 |                 |

Date:

Status: RC

19/11/2024

20

Sheet No

Unit 3 Milford 13 Plan & Elevations Residential Development for Kāinga Ora 45-47-51 Ward Street, Cobden, Greymouth

|                                   | Finishes/General Notes                                                                                                                                                       |                          |                                                                                                                                                                                                                                                                |
|-----------------------------------|------------------------------------------------------------------------------------------------------------------------------------------------------------------------------|--------------------------|----------------------------------------------------------------------------------------------------------------------------------------------------------------------------------------------------------------------------------------------------------------|
| ainted                            | Existing                                                                                                                                                                     |                          | 0                                                                                                                                                                                                                                                              |
| post -<br>Igineers<br>Igs         | - safety glass<br>- ⑧&©vinyl floor coverings - as existing                                                                                                                   |                          | Juemmo                                                                                                                                                                                                                                                         |
| xterior                           | New Finishes                                                                                                                                                                 |                          | ice<br>vork                                                                                                                                                                                                                                                    |
| ed SMIX<br>LED<br>ght             | Curtains - Harvey Furnishings Ltd Curtains<br>Tracks - Harvey Furnishings 'SuperFit' curtain trac<br>incl. end caps & glides<br>Curtain 15% overhang each side of window - W | ks<br>hite               | all drawings released prior to building consent issue are deemed to be preliminary and subject to change without notice<br>© the convicted of this document remains with amon limited all dimensions and longe to be confirmed on site before werk communation |
|                                   | Carpet floor coverings - Godfrey Hirst - Tucs<br>Graphics - Clay 44810/570                                                                                                   | son                      | t to chan                                                                                                                                                                                                                                                      |
|                                   | Anodised aluminium flat carpet bar between                                                                                                                                   |                          |                                                                                                                                                                                                                                                                |
|                                   | <u>General Notes</u>                                                                                                                                                         |                          | Iny ar                                                                                                                                                                                                                                                         |
|                                   | Allow to supply, connect and install new electric<br>appliances, fittings and fixtures to manufacturer<br>compliance and regulations.                                        | cal<br>rs,               | e prelimino                                                                                                                                                                                                                                                    |
| khaust fan<br>1 to                | Confirm location of all existing tv, telephone & c<br>sockets/board                                                                                                          | lata                     | med to b                                                                                                                                                                                                                                                       |
| r -<br>h roof                     | See extract installation drawing details & specifications for through roof ducting and flash                                                                                 | ing kit                  | are deer<br>o limited                                                                                                                                                                                                                                          |
|                                   | Data & power connections from services at stre<br>with underground supply to unit                                                                                            | et                       | ent issue                                                                                                                                                                                                                                                      |
|                                   | Supply and install new TV aerial and satellite dis<br>(not on roof) to connect to existing outlets                                                                           | h                        | lding cons<br>+ remains )                                                                                                                                                                                                                                      |
|                                   | Electrician to ensure compliance of all electrica<br>work fixtures and fittings                                                                                              | 1                        | or to bui                                                                                                                                                                                                                                                      |
|                                   | Supply & install R2.6 Pink Batts Snugfloor Insulatic<br>and 0.25mm min. continuous black polythene<br>sheet for ground vapour barrier                                        | on -                     | released pri                                                                                                                                                                                                                                                   |
|                                   | <u>Floor Plan Wall Legend</u>                                                                                                                                                |                          | awings I                                                                                                                                                                                                                                                       |
|                                   | existing wall                                                                                                                                                                |                          | all dro                                                                                                                                                                                                                                                        |
|                                   | These drawings to be in conjunction with:                                                                                                                                    |                          | 00                                                                                                                                                                                                                                                             |
|                                   | Staig & Smith - Topographical Survey Plan                                                                                                                                    |                          |                                                                                                                                                                                                                                                                |
| V Highwall<br>plinth              | Kirk Roberts Consulting - Structural, Civil &<br>Hydraulics Drawings & Specifications                                                                                        | ళ                        |                                                                                                                                                                                                                                                                |
|                                   | Refer also to Selwyn District Council Building<br>drawings - SDS BC212601                                                                                                    | Plan                     |                                                                                                                                                                                                                                                                |
| ng electric                       |                                                                                                                                                                              | rd 13                    |                                                                                                                                                                                                                                                                |
| ed<br>upply - vent<br>igehood     |                                                                                                                                                                              | Jnit 3 Milford 13 Plan & | vations                                                                                                                                                                                                                                                        |
| rented to<br>1 Unilux<br>AS1 roof |                                                                                                                                                                              | Un                       | Ξ                                                                                                                                                                                                                                                              |
| ofile - see<br>ation              |                                                                                                                                                                              |                          |                                                                                                                                                                                                                                                                |