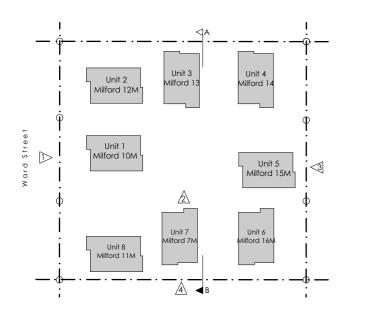

## legal description

45 Ward Street Lot 135 DP 1373 Site Area = 797 sq/m

<u>47 Ward Street</u> Lot 136 DP 1373 Site Area = 827 sq/m

<u>51 Ward Street</u> Lot 137 DP 1373 Site Area = 822 sq/m

Total Site Area = 2446 sq/m

### <u>unit areas</u>

Typical Milford Unit - 77.47 sq/m (over framing) - 79.31 sq/m (over cladding) - 93.30 sq/m (incl. eaves >600mm)

Total Building Area = 746.40 sq/m Site Coverage = 30.51%

Unit 6b, 3 Settlers Crescent PO Box 17 629 Sumner Christchurch 8840 phone: 03 376 5428 email: office@amco.net.nz original document size A3