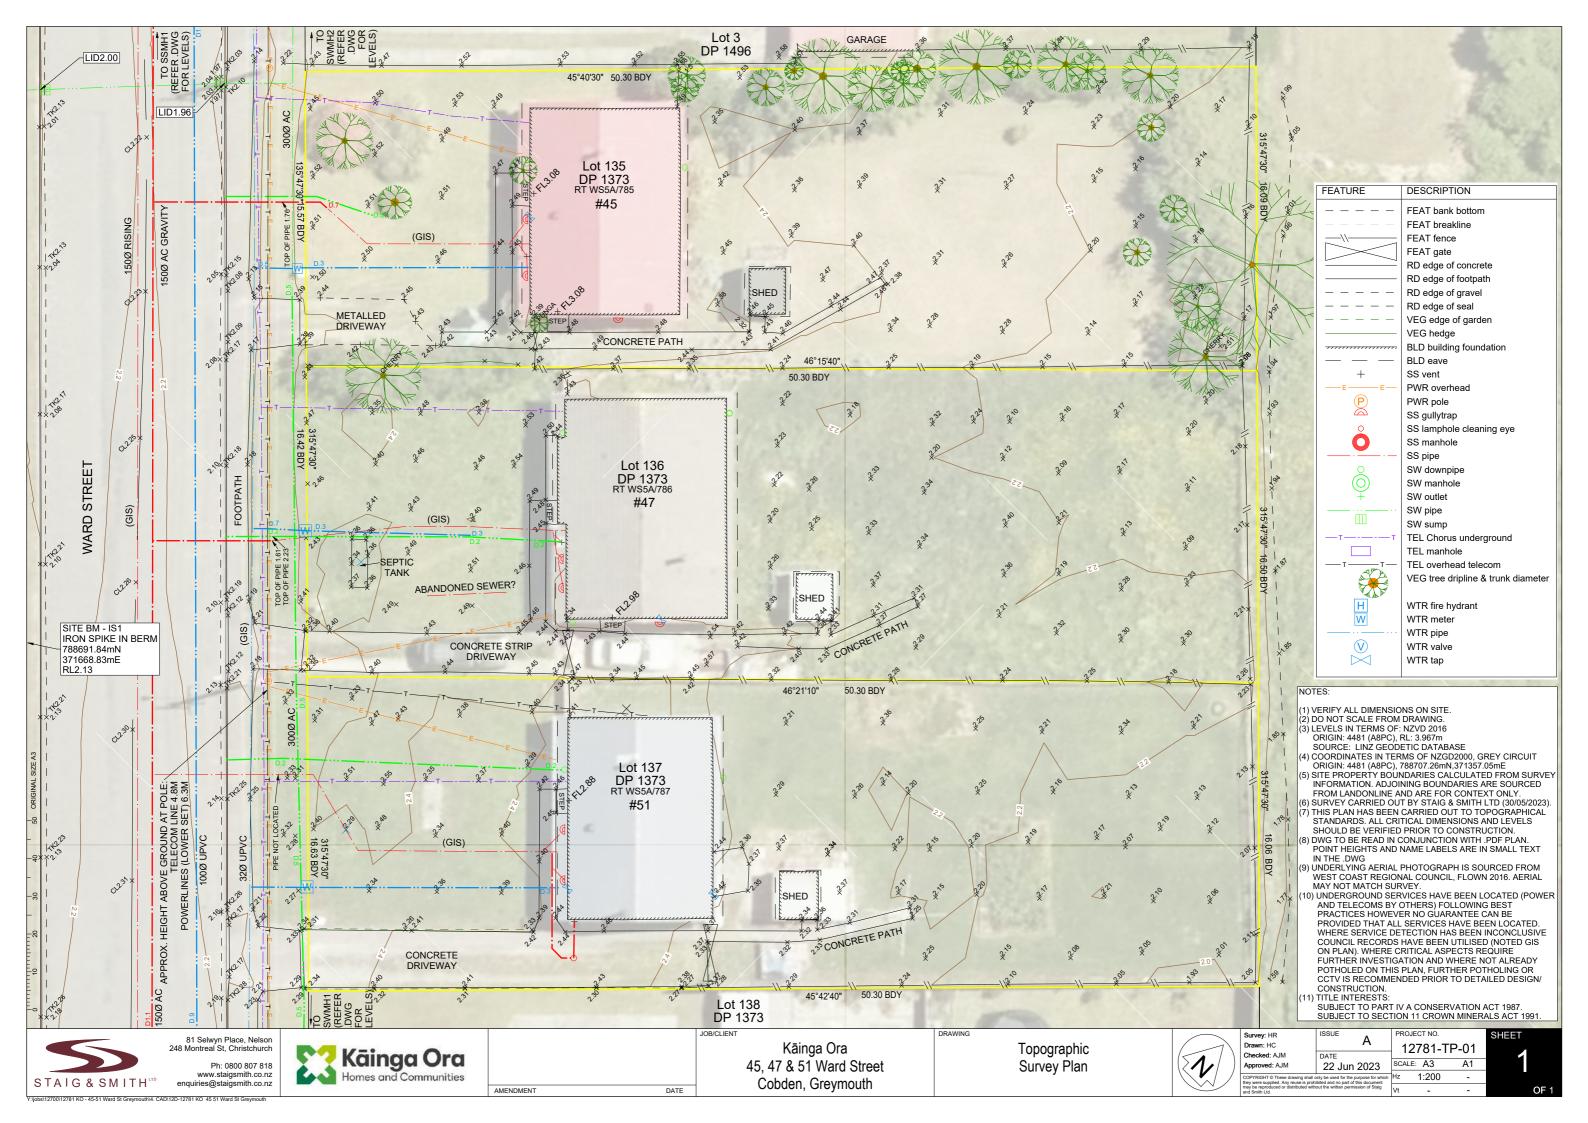

Date:

Status: RC

19/11/2024

20

Sheet No

01 <sub>of</sub>

Site Location  $\ensuremath{\text{Plan}}_{\ensuremath{\text{NTS}}^{\ensuremath{^{0}}\ensuremath{^{0}}}$ 

Residential Development for Kãinga Ora 45-47-51 Ward Street, Cobden, Greymouth

### <u>note</u>

45 Ward Street - Lot 135, DP 1373 Site Area - 797 sq/m

47 Ward Street - Lot 136, DP 1373 Site Area - 827 sq/m

51 Ward Street - Lot 137, DP 1373 Site Area - 822 sq/m

<u>Grey District Plan</u> - Residential Zone

<u>Te Tai o Poutini Proposed Plan</u> - General Residential Zone

Climate Zone - 4

Earthquake Zone - Zone 3

Exposure Zone - Zone D

Snow Zone - N2

Wind Zone - High (to be confirmed by engineer)

Site Location Plan

Unit 6b, 3 Settlers Crescent PO Box 17 629 Sumner Christchurch 8840 phone: 03 376 5428 email: office@amco.net.nz original document size A3

Date:

Status: RC

19/11/2024

20

Sheet No

 $\frac{02}{_{of}}$ 

<u>note</u>

Contractor to confirm boundary locations, setbacks, dimensions and levels before work commences.

Boundary setback dimensions shown to cladding

Sewer, stormwater and water laterals, power and services to be confirmed on site prior to work commencing.

In accordance with NZBC F5/AS1 to restrict public and unauthorised access to construction area, install site fencing and associated signage - see also contractors site safety plan

#### Electricity supply:

New underground electrical supply to distibution board for each unit to from mains supply at street boundary

Data: New underground fibre cable from network utility provider to each unit

### <u>site information</u>

Grey District Plan

- Residential Zone

- Te Tai o Poutini Proposed Plan
- General Residential Zone
- 4.50m road boundary setback
- 1.00m internal boundary setback
- Roof overhangs can encroach into the

yard by up to 750mm

- Maximum site coverage 40%

## legal description

45 Ward Street Lot 135 DP 1373 Site Area = 797 sq/m

<u>47 Ward Street</u> Lot 136 DP 1373 Site Area = 827 sq/m

<u>51 Ward Street</u> Lot 137 DP 1373 Site Area = 822 sq/m

Total Site Area = 2446 sq/m