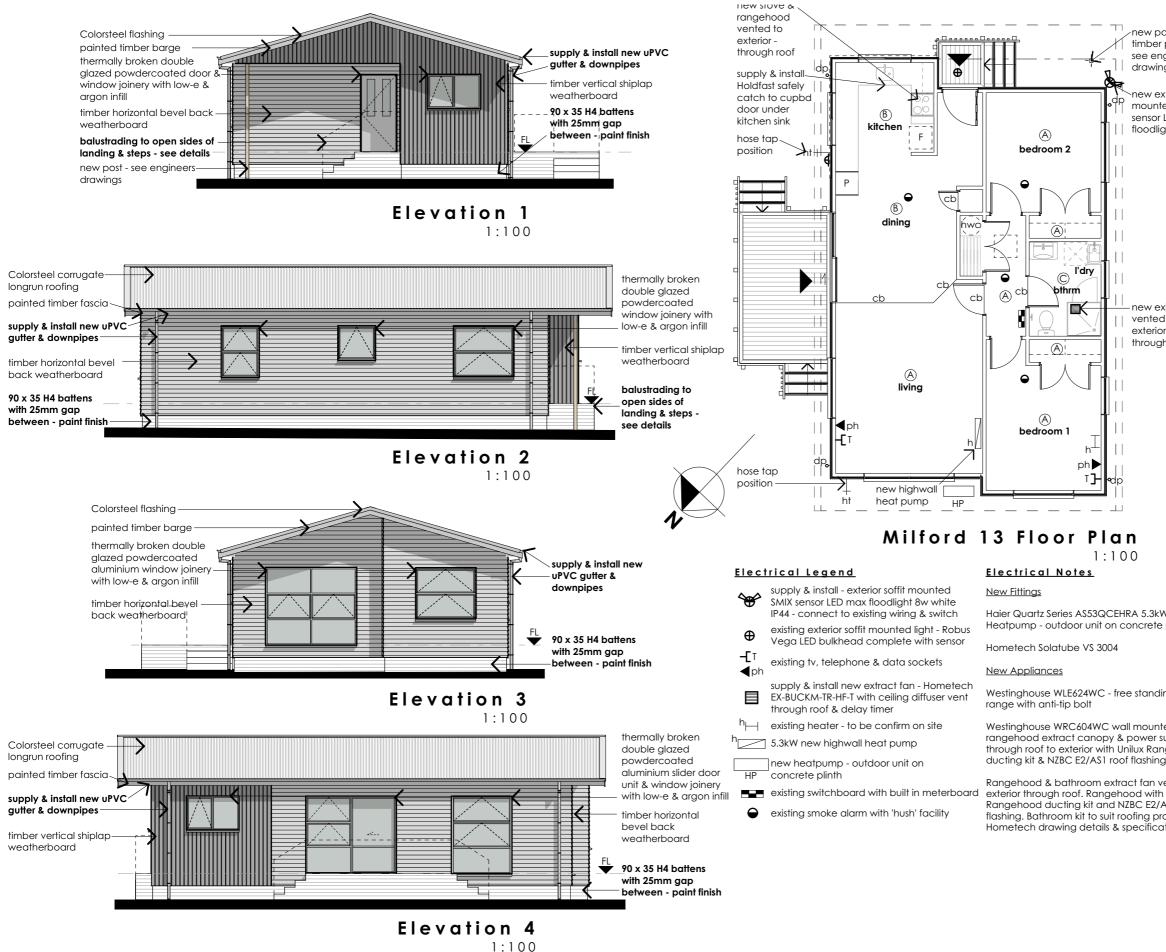

Date:

Status: RC

19/11/2024

20

Sheet No

Unit 3 Milford 13 Plan & Elevations Residential Development for Kāinga Ora 45-47-51 Ward Street, Cobden, Greymouth

|                                   | Finishes/General Notes                                                                                                                                                       |                          |                                                                                                                                                                                                                                                                |
|-----------------------------------|------------------------------------------------------------------------------------------------------------------------------------------------------------------------------|--------------------------|----------------------------------------------------------------------------------------------------------------------------------------------------------------------------------------------------------------------------------------------------------------|
| ainted                            | Existing                                                                                                                                                                     |                          | 0                                                                                                                                                                                                                                                              |
| post -<br>Igineers<br>Igs         | - safety glass<br>- ⑧&©vinyl floor coverings - as existing                                                                                                                   |                          | Juemmo                                                                                                                                                                                                                                                         |
| xterior                           | New Finishes                                                                                                                                                                 |                          | ice<br>vork                                                                                                                                                                                                                                                    |
| ed SMIX<br>LED<br>ght             | Curtains - Harvey Furnishings Ltd Curtains<br>Tracks - Harvey Furnishings 'SuperFit' curtain trac<br>incl. end caps & glides<br>Curtain 15% overhang each side of window - W | ks<br>hite               | all drawings released prior to building consent issue are deemed to be preliminary and subject to change without notice<br>© the convicted of this document remains with amon limited all dimensions and longe to be confirmed on site before werk communation |
|                                   | Carpet floor coverings - Godfrey Hirst - Tucs<br>Graphics - Clay 44810/570                                                                                                   | son                      | t to chan                                                                                                                                                                                                                                                      |
|                                   | Anodised aluminium flat carpet bar between                                                                                                                                   |                          |                                                                                                                                                                                                                                                                |
|                                   | <u>General Notes</u>                                                                                                                                                         |                          | Iny ar                                                                                                                                                                                                                                                         |
|                                   | Allow to supply, connect and install new electric<br>appliances, fittings and fixtures to manufacturer<br>compliance and regulations.                                        | cal<br>rs,               | e prelimino                                                                                                                                                                                                                                                    |
| khaust fan<br>1 to                | Confirm location of all existing tv, telephone & c<br>sockets/board                                                                                                          | lata                     | med to b                                                                                                                                                                                                                                                       |
| r -<br>h roof                     | See extract installation drawing details & specifications for through roof ducting and flash                                                                                 | ing kit                  | are deer<br>o limited                                                                                                                                                                                                                                          |
|                                   | Data & power connections from services at stre<br>with underground supply to unit                                                                                            | et                       | ent issue                                                                                                                                                                                                                                                      |
|                                   | Supply and install new TV aerial and satellite dis<br>(not on roof) to connect to existing outlets                                                                           | h                        | lding cons<br>+ remains )                                                                                                                                                                                                                                      |
|                                   | Electrician to ensure compliance of all electrica<br>work fixtures and fittings                                                                                              | 1                        | or to bui                                                                                                                                                                                                                                                      |
|                                   | Supply & install R2.6 Pink Batts Snugfloor Insulatic<br>and 0.25mm min. continuous black polythene<br>sheet for ground vapour barrier                                        | on -                     | released pri                                                                                                                                                                                                                                                   |
|                                   | <u>Floor Plan Wall Legend</u>                                                                                                                                                |                          | awings I                                                                                                                                                                                                                                                       |
|                                   | existing wall                                                                                                                                                                |                          | all dro                                                                                                                                                                                                                                                        |
|                                   | These drawings to be in conjunction with:                                                                                                                                    |                          | 00                                                                                                                                                                                                                                                             |
|                                   | Staig & Smith - Topographical Survey Plan                                                                                                                                    |                          |                                                                                                                                                                                                                                                                |
| V Highwall<br>plinth              | Kirk Roberts Consulting - Structural, Civil &<br>Hydraulics Drawings & Specifications                                                                                        | ళ                        |                                                                                                                                                                                                                                                                |
|                                   | Refer also to Selwyn District Council Building<br>drawings - SDS BC212601                                                                                                    | Plan                     |                                                                                                                                                                                                                                                                |
| ng electric                       |                                                                                                                                                                              | rd 13                    |                                                                                                                                                                                                                                                                |
| ed<br>upply - vent<br>igehood     |                                                                                                                                                                              | Jnit 3 Milford 13 Plan & | vations                                                                                                                                                                                                                                                        |
| rented to<br>1 Unilux<br>AS1 roof |                                                                                                                                                                              | Un                       | Ξ                                                                                                                                                                                                                                                              |
| ofile - see<br>ation              |                                                                                                                                                                              |                          |                                                                                                                                                                                                                                                                |