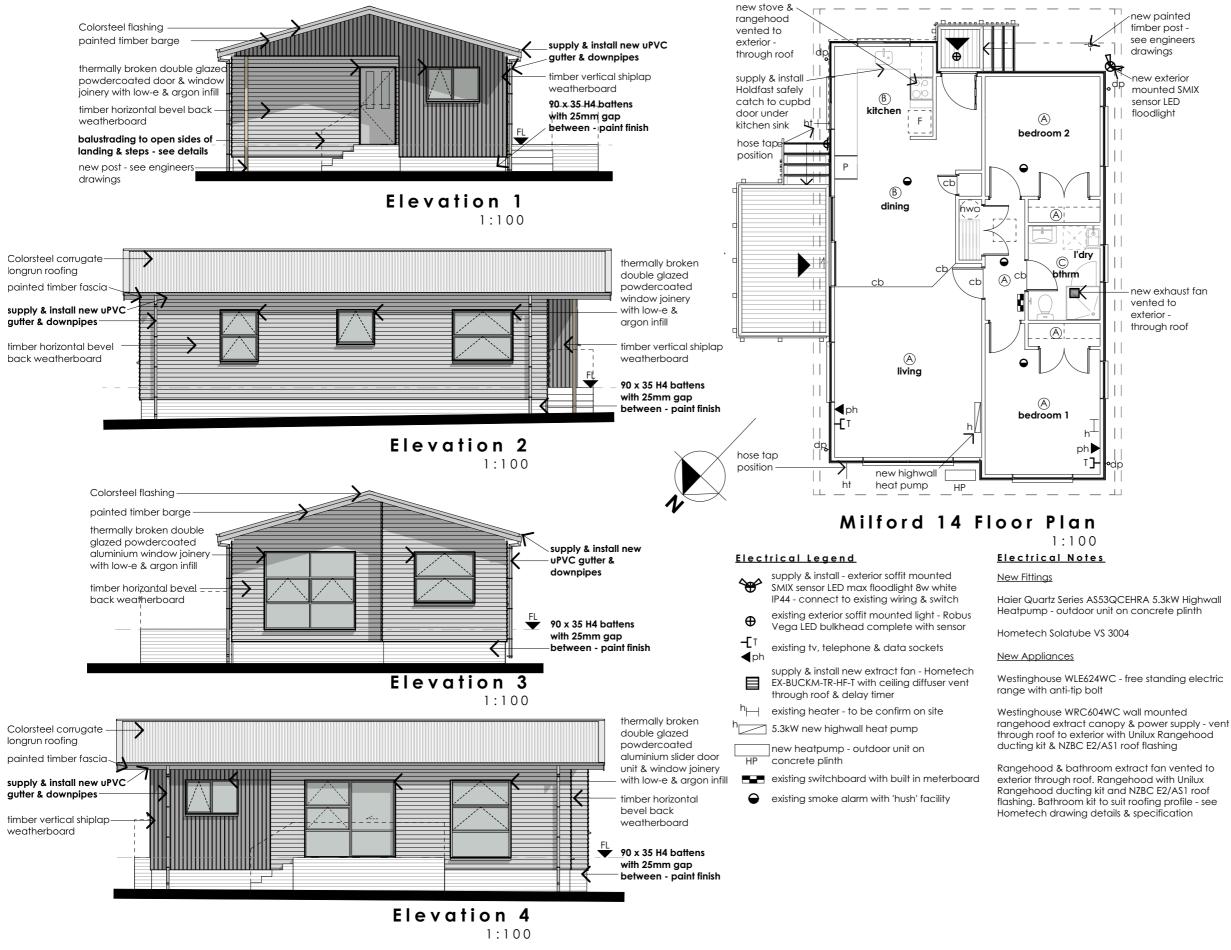

Unit 6b, 3 Settlers Crescent PO Box 17 629 Sumner Christchurch 8840 phone: 03 376 5428 email: office@amco.net.nz original document size A3

Date:

Status: RC

Sheet No

19/11/2024

20

Unit 4 Milford 14 Plan & Elevations Residential Development for Kãinga Ora 45-47-51 Ward Street, Cobden, Greymouth

|            | Finishes/General Notes                                     |
|------------|------------------------------------------------------------|
| ed         | Existing                                                   |
| t -<br>ers | - safety glass<br>- &&©vinyl floor coverings - as existing |
| or         | New Finishes                                               |
| MIX        | Curtains - Harvey Furnishings Ltd Curtains                 |

Graphics - Clay 44810/570

incl. end caps & glides

General Notes

A

new exhaust fan

Tracks - Harvey Furnishings 'SuperFit' curtain tracks

Curtain 15% overhang each side of window - White

Carpet floor coverings - Godfrey Hirst - Tucson

Anodised aluminium flat carpet bar between

sockets/board

See extract installation drawing details & specifications for through roof ducting and flashing kit

Data & power connections from services at street with underground supply to unit

Supply and install new TV aerial and satellite dish (not on roof) to connect to existing outlets

Electrician to ensure compliance of all electrical work fixtures and fittings

Supply & install R2.6 Pink Batts Snugfloor Insulation and 0.25mm min. continuous black polythene sheet for ground vapour barrier

### Floor Plan Wall Legend

existing wall

These drawings to be in conjunction with:

Staig & Smith - Topographical Survey Plan

Kirk Roberts Consulting - Structural, Civil & Hydraulics Drawings & Specifications

Refer also to Selwyn District Council Building drawings - SDS BC212603

7

Unit 6b, 3 Settlers Crescent PO Box 17 629 Sumne Christchurch 8840 phone: 03 376 5428 email: office@amco.net.nz original document size A3