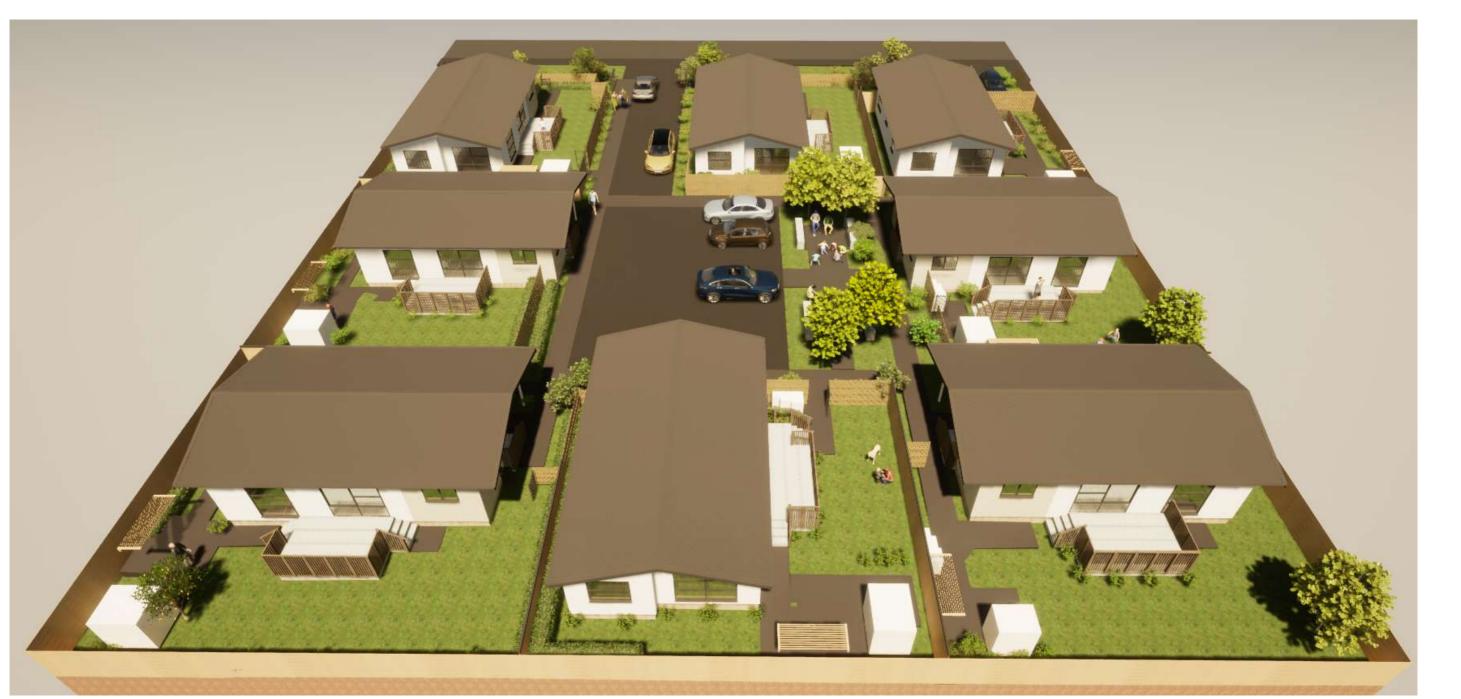

### <u>note</u>

45 Ward Street - Lot 135, DP 1373 Site Area - 797 sq/m

47 Ward Street - Lot 136, DP 1373 Site Area - 827 sq/m

51 Ward Street - Lot 137, DP 1373 Site Area - 822 sq/m

<u>Grey District Plan</u> - Residential Zone

<u>Te Tai o Poutini Proposed Plan</u> - General Residential Zone

Climate Zone - 4

Earthquake Zone - Zone 3

Exposure Zone - Zone D

Snow Zone - N2

Wind Zone - High (to be confirmed by engineer)

Site Location Plan

### <u>site information</u>

Grey District Plan

- Residential Zone

- Te Tai o Poutini Proposed Plan
- General Residential Zone
- 4.50m road boundary setback
- 1.00m internal boundary setback
- Roof overhangs can encroach into the

yard by up to 750mm

- Maximum site coverage 40%

## legal description

45 Ward Street Lot 135 DP 1373 Site Area = 797 sq/m

<u>47 Ward Street</u> Lot 136 DP 1373 Site Area = 827 sq/m

<u>51 Ward Street</u> Lot 137 DP 1373 Site Area = 822 sq/m

Total Site Area = 2446 sq/m

### <u>unit areas</u>

Typical Milford Unit - 77.47 sq/m (over framing) - 79.31 sq/m (over cladding) - 93.30 sq/m (incl. eaves >600mm)

Total Building Area = 746.40 sq/m Site Coverage = 30.51%

Unit 6b, 3 Settlers Crescent PO Box 17 629 Sumner Christchurch 8840 phone: 03 376 5428 email: office@amco.net.nz original document size A3