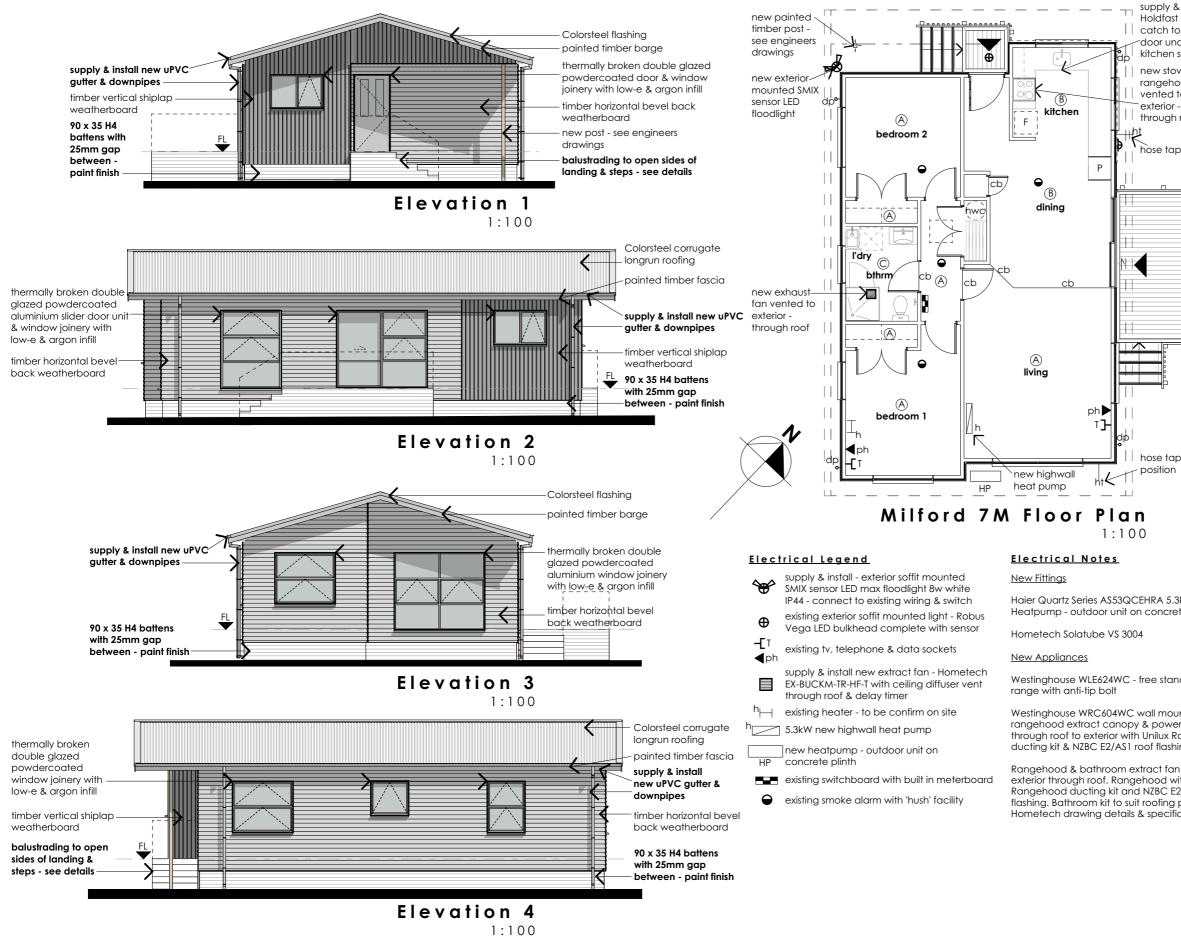

| No                                     |
|                                                       |                                                                                                                   | 13                                                                                                                                           |                                        |
|                                                       |                                                                                                                   |                                                                                                                                              |                                        |

of

20



Unit 7 Milford 7M Plan & Elevations Residential Development for Kãinga Ora 45-47-51 Ward Street, Cobden, Greymouth

| & install                                  | Finishes/General Notes                                                                                                 |